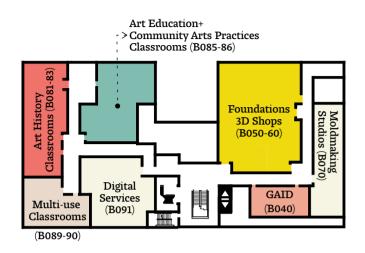

### **Arts Building** Third Floor Painting Second Floor Art History Offices + Classroom Academic Advising Administration/Dean's Suite Fibers + Material Studies Foundations Graphic + Interactive Design Metals/Jewelry/CAD-CAM Printmaking First Floor Admissions Cafe Ceramics Glass Multi-use Classrooms Sculpture Temple Contemporary Lower Level North Art Education + Community Arts Practices Classrooms Art History Classrooms Digital Services Foundations 3D Shops Graphic + Interactive Design Moldmaking Studios Multi-use Classrooms Lower Level South Art Education + Community Arts Practices Offices + Classrooms Auditorium Multi-use Classroom Photography Fire exits are not indicated; do not use this map in case of an emergency