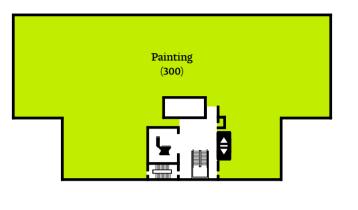

### **Arts Building** Third Floor Painting Second Floor Art History Offices + Classroom Academic Advising Administration/Dean's Suite Fibers + Material Studies Foundations Graphic + Interactive Design Metals/Jewelry/CAD-CAM Printmaking First Floor Admissions Cafe Ceramics Glass Multi-use Classrooms Sculpture Temple Contemporary Lower Level North Art Education + Community Arts Practices Classrooms Art History Classrooms Digital Services Foundations 3D Shops Graphic + Interactive Design Moldmaking Studios Multi-use Classrooms Lower Level South Art Education + Community Arts Practices Offices + Classrooms Auditorium Multi-use Classroom Photography Fire exits are not indicated; do not use this map in case of an emergency