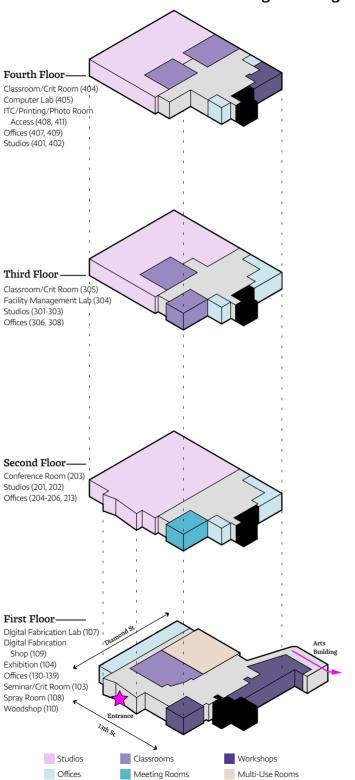

### **Arts Building** Third Floor Painting Second Floor Art History Offices + Classroom Academic Advising Administration/Dean's Suite Fibers + Material Studies Foundations Graphic + Interactive Design Metals/Jewelry/CAD-CAM Printmaking First Floor Admissions Cafe Ceramics Glass Multi-use Classrooms Sculpture Temple Contemporary Lower Level North Art Education + Community Arts Practices Classrooms Art History Classrooms Digital Services Foundations 3D Shops Graphic + Interactive Design Moldmaking Studios Multi-use Classrooms Lower Level South Art Education + Community Arts Practices Offices + Classrooms Auditorium Multi-use Classroom Photography Fire exits are not indicated; do not use this map in case of an emergency

#### **Architecture and Environmental Design Building**





## **Building Map**



Architecture and Environmental Design Building

Arts Building

# **WELCOME**!

At the Tyler School of Art and Architecture, we prepare students for leadership in a variety of art and design fields, including studio art, graphic and interactive design, art history and art education, architecture, landscape architecture, historic preservation, facilities management, community development and city and regional planning.

Our interdisciplinary programs foster personal reflection and discovery, equipping students with the knowledge, insight, and technical skills to shape their creative vision. Discover the vibrant and inspiring environment that awaits students at Tyler!

Use this map as a guide to explore Tyler's art, architecture, and environmental design spaces and