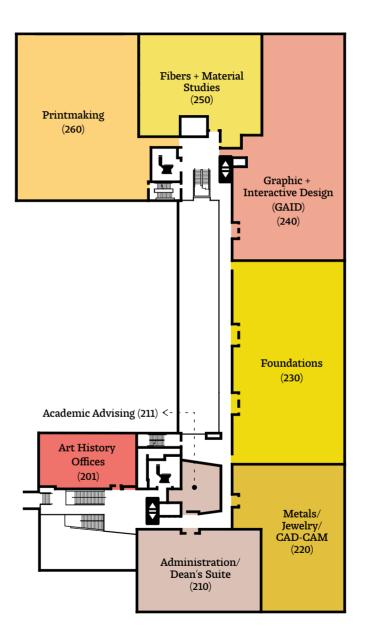

### **Arts Building** Third Floor Painting Second Floor Art History Offices + Classroom Academic Advising Administration/Dean's Suite Fibers + Material Studies Foundations Graphic + Interactive Design Metals/Jewelry/CAD-CAM Printmaking First Floor Admissions Cafe Ceramics Glass Multi-use Classrooms Sculpture Temple Contemporary Lower Level North Art Education + Community Arts Practices Classrooms Art History Classrooms Digital Services Foundations 3D Shops Graphic + Interactive Design Moldmaking Studios Multi-use Classrooms Lower Level South Art Education + Community Arts Practices Offices + Classrooms Auditorium Multi-use Classroom Photography Fire exits are not indicated; do not use this map in case of an emergency