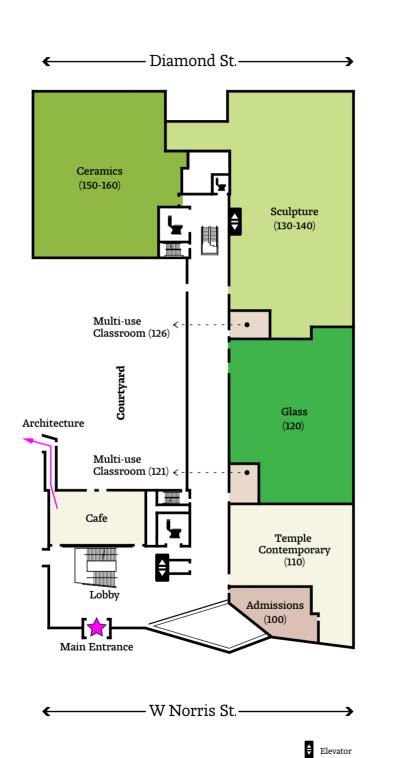

### **Arts Building** Third Floor Painting Second Floor Art History Offices + Classroom Academic Advising Administration/Dean's Suite Fibers + Material Studies Foundations Graphic + Interactive Design Metals/Jewelry/CAD-CAM Printmaking First Floor Admissions Cafe Ceramics Glass Multi-use Classrooms Sculpture Temple Contemporary Lower Level North Art Education + Community Arts Practices Classrooms Art History Classrooms Digital Services Foundations 3D Shops Graphic + Interactive Design Moldmaking Studios Multi-use Classrooms Lower Level South Art Education + Community Arts Practices Offices + Classrooms Auditorium Multi-use Classroom Photography Fire exits are not indicated; do not use this map in case of an emergency

#### **Arts Building Lower Level South**

**♦** Elevator

Restroom

**Arts Building First Floor** 

We welcome your feedback! Please use the QR code to let us know what you think of this map and wayfinding at Tyler.