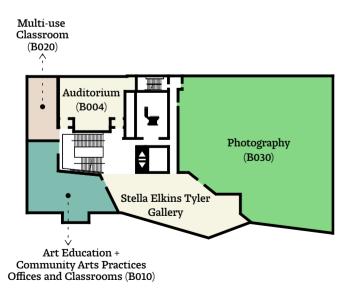

### **Arts Building** Third Floor Painting Second Floor Art History Offices + Classroom Academic Advising Administration/Dean's Suite Fibers + Material Studies Foundations Graphic + Interactive Design Metals/Jewelry/CAD-CAM Printmaking First Floor Admissions Cafe Ceramics Glass Multi-use Classrooms Sculpture Temple Contemporary Lower Level North Art Education + Community Arts Practices Classrooms Art History Classrooms Digital Services Foundations 3D Shops Graphic + Interactive Design Moldmaking Studios Multi-use Classrooms Lower Level South Art Education + Community Arts Practices Offices + Classrooms Auditorium Multi-use Classroom Photography Fire exits are not indicated; do not use this map in case of an emergency

#### **Arts Building Lower Level South**

**♦** Elevator

Restroom

**Arts Building First Floor** 

We welcome your feedback! Please use the QR code to let us know what you think of this map and wayfinding at Tyler.